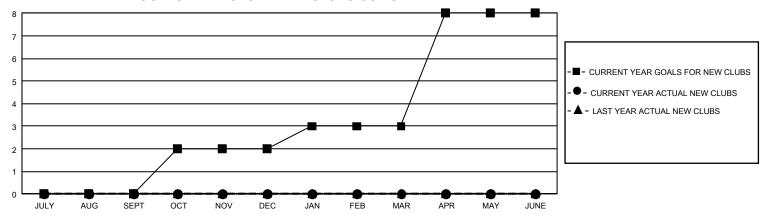

## GMT Constitutional Area 2, Group D

REPORT DOES NOT INCLUDE CLUBS IN UNDISTRICTED AREAS.

|               | Club          | Mem<br>RESULTS FO |               |                                |
|---------------|---------------|-------------------|---------------|--------------------------------|
|               | RESULTS FOR   |                   |               |                                |
| QUARTER       | NEW CLUB GOAL | NEW CLUBS         | DROPPED CLUBS | QUARTER MEMBER GROWTH NET GOAL |
| JULY/AUG/SEPT | 0             | 0                 | 1             | JULY/AUG/SEPT 65               |
| OCT/NOV/DEC   | 6             | 0                 | 1             | OCT/NOV/DEC 120                |
| JAN/FEB/MAR   | 3             | 0                 | 2             | JAN/FEB/MAR 100                |
| APR/MAY/JUNE  | 15            | 0                 | 0             | APR/MAY/JUNE 111               |