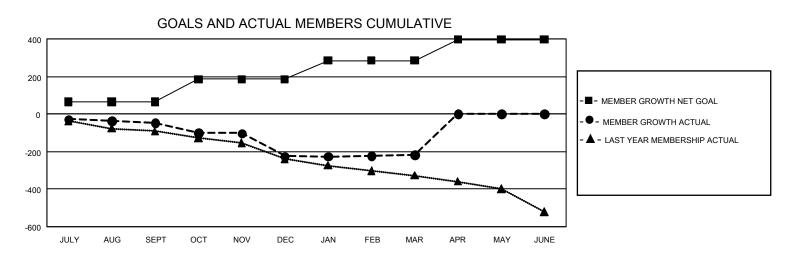

| Members               |                           |                         |                                                    |  |  |  |  |  |  |
|-----------------------|---------------------------|-------------------------|----------------------------------------------------|--|--|--|--|--|--|
| RESULTS FOR 2022-2023 |                           |                         |                                                    |  |  |  |  |  |  |
| QUARTER               | MEMBER GROWTH NET<br>GOAL | MEMBER GROWTH<br>ACTUAL | DROPPED MEMBERS<br>ACTUAL (including<br>transfers) |  |  |  |  |  |  |
| JULY/AUG/SE           | EPT 65                    | 131                     | 148                                                |  |  |  |  |  |  |
| OCT/NOV/DE            | C 120                     | 182                     | 325                                                |  |  |  |  |  |  |
| JAN/FEB/MAF           | R 100                     | 172                     | 156                                                |  |  |  |  |  |  |
| APR/MAY/JUI           | NE 111                    | 0                       | 0                                                  |  |  |  |  |  |  |